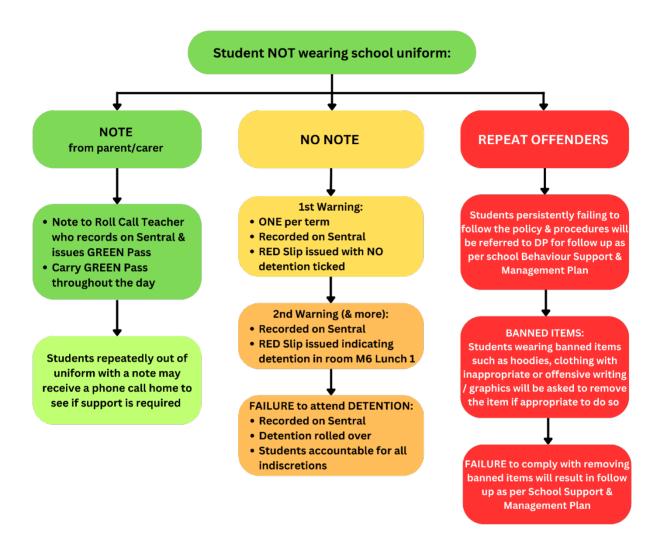

#### PROCEDURES FOR IMPLEMENTATION AT COLO HIGH SCHOOL

#### **Roll Call Teacher:**

- For students out of uniform, with or without a note, record on Sentral and issue a GREEN or RED pass as per flowchart
- Uniform Sentral Wellbeing entry (See appendix 1)
- Refer to Head Teacher for troubleshooting

#### **Head Teacher for Roll Call:**

- Support RC teachers issue GREEN or RED pass
- HT counsels student regarding uniform
- Contact Parent/Caregiver for repeat offenders
- Head Teacher to use strategies such as detention, HT Welfare referral, confiscation/replacement of uniform as necessary
- Document interventions on Sentral

### **Uniform Detention Coordinators (UDC):**

- Supervise M6 detention
- Rollover outstanding detentions daily (after period 1)
- Provide DP's with updated lists or non-compliance
- Contact parents after significant failure to attend detentions in collaboration with DP's

### **Classroom Teacher/Playground Duty:**

- Question students out of uniform throughout the school day where applicable
- If student is able to provide Uniform Pass sight the pass, check the date and allow the student to move on
- If unable to produce Uniform Pass record on Sentral as per guidelines

#### **Senior Executive:**

- For students late to school Deputy Principal will follow uniform guidelines
- Organise face-to-face meeting or phone meeting student/parent and record on Sentral for students referred by UDC
- Continue monitoring uniform compliance
- Enact CHS Behaviour Support & Management Plan
- Implement agreed school sanctions for non-compliance with uniform