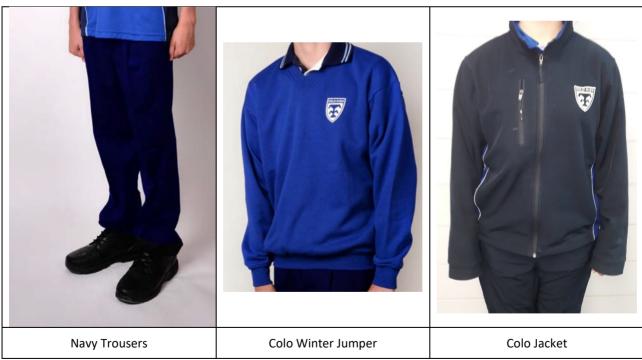

## SAMPLE IMAGES OF SENIOR UNIFORM

# SENIOR UNIFORM

| Shirts            | <ul> <li>White formal cotton shirt with Navy piping and Colo emblem (girl andboy styles) *         Or         <ul> <li>White/navy polo shirt with Colo emblem (unisex)*</li> <li>Please Note: Both shirts are different to the junior shirts</li> </ul> </li> <li>Tartan pleated day skirt (please ensure the skirt is an appropriate length)*         Or         <ul> <li>Navy shorts, mid-thigh length</li> </ul> </li> </ul>                                                        |
|-------------------|----------------------------------------------------------------------------------------------------------------------------------------------------------------------------------------------------------------------------------------------------------------------------------------------------------------------------------------------------------------------------------------------------------------------------------------------------------------------------------------|
| Bottoms           | <ul> <li>Or</li> <li>Navy long pants/trousers</li> <li>Or</li> <li>Navy microfibre sports pants (Terms 2 &amp; 3)</li> <li>Please Note: Navy fleece lined track pants are NOT permitted</li> </ul>                                                                                                                                                                                                                                                                                     |
| Jumpers & Jackets | <ul> <li>Senior jacket – designed by seniors and ordered in year 11 (unisex)*</li> <li>Royal blue V-neck woolen jumper with Colo emblem (unisex)*</li> <li>Royal blue sloppy joe with Colo emblem (unisex)*Or</li> <li>Navy/royal/sky soft shell with Colo emblem (unisex &amp; by order only)*</li> <li>Royal blue school blazer and tie with Colo emblem (available to SRCor other students by arrangement)</li> <li>Please Note: ALL hoodies are banned items at Colo HS</li> </ul> |
| Footwear          | <ul> <li>All black (no colour) fully enclosed leather shoes or ankle high bootswith flat heel which satisfy the Dept. of Education regulations (see images)</li> <li>White socks (with all uniform items except formal long pants)</li> <li>Navy/black/flesh-coloured stockings (without patterns)</li> </ul>                                                                                                                                                                          |
| Hat               | Navy/sky Colo cap (unisex)*                                                                                                                                                                                                                                                                                                                                                                                                                                                            |
| Sport and PE      | <ul> <li>Colo sports shirt (unisex)*</li> <li>Royal sport short (unisex)*</li> <li>White socks</li> <li>Navy microfibre track pants (unisex)*</li> <li>Navy/sky Colo cap (unisex)*</li> <li>Royal Colo jumper / soft shell jacket</li> <li>Appropriate sports footwear, enclosed joggers with good foot andankle support.</li> <li>Students should change from school shoes into sport specific shoes for sport and PE</li> </ul>                                                      |