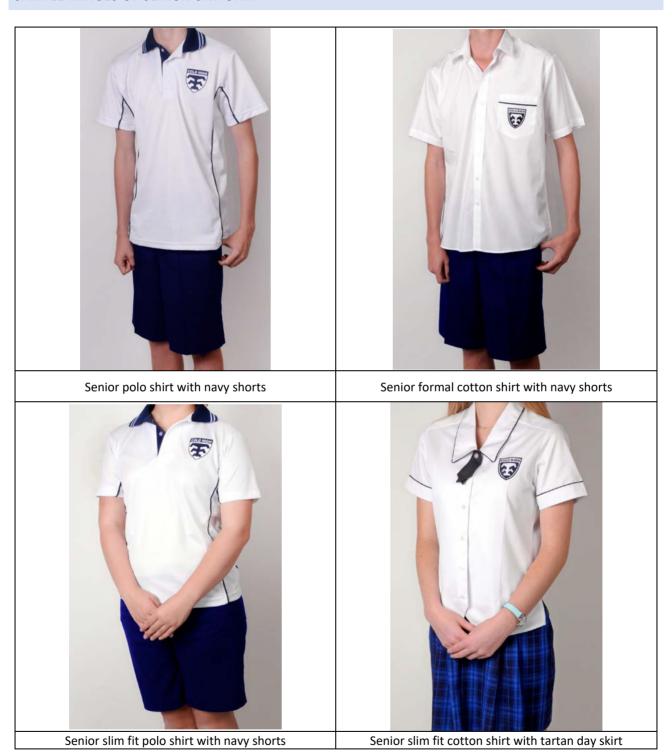

The Department of Education, in accordance with the Safe Working Policy, has identified areas where appropriate footwear must be worn by staff, students and visitors to ensure safety. This includes Industrial Arts Workshops, Science Rooms, Kitchens & Textiles Rooms (Home Economics), and Art Rooms.

# JUNIOR UNIFORM 7-10

| Shirts            | White formal cotton shirt with Colo emblem (girl and boy styles) * Or  Paral/para/slanded shirt with Colo emblem (unique)*                                                                                                                                                                                                                                                         |
|-------------------|------------------------------------------------------------------------------------------------------------------------------------------------------------------------------------------------------------------------------------------------------------------------------------------------------------------------------------------------------------------------------------|
|                   | Royal/navy/sky polo shirt with Colo emblem (unisex)*                                                                                                                                                                                                                                                                                                                               |
| Bottoms           | <ul> <li>Navy pleated day skirt or culottes (skirt to be no more than 10cmsabove the centre of knee)*         Or</li> <li>Navy shorts, mid-thigh length (girl &amp; boy styles)*         Or</li> <li>Navy long pants/trousers (girl &amp; boy styles)         Or</li> <li>Navy mirofibre sports pants (Terms 2 &amp; 3 and at the discretion of staff on unusually cold</li> </ul> |
|                   | days in Terms 1 & 4)                                                                                                                                                                                                                                                                                                                                                               |
|                   | Please Note: Navy fleece lined track pants are NOT permitted                                                                                                                                                                                                                                                                                                                       |
|                   | Royal blue V-neck woolen jumper with Colo emblem (unisex)*                                                                                                                                                                                                                                                                                                                         |
| Jumpers & Jackets | Royal blue sloppy joe with Colo emblem (unisex)*                                                                                                                                                                                                                                                                                                                                   |
|                   | Navy/royal/sky soft shell with Colo emblem (unisex & by order only)*                                                                                                                                                                                                                                                                                                               |
|                   | Royal blue polar fleece zip up jacket with Colo emblem (unisex)*                                                                                                                                                                                                                                                                                                                   |
|                   | Royal blue rugby top with Colo emblem (unisex)*                                                                                                                                                                                                                                                                                                                                    |
|                   | Royal blue school blazer and tie with Colo emblem (available to SRCor other students)                                                                                                                                                                                                                                                                                              |
|                   | by arrangement)                                                                                                                                                                                                                                                                                                                                                                    |
|                   | Please Note: ALL hoodies are banned items at Colo HS                                                                                                                                                                                                                                                                                                                               |
|                   | All black (no colour) fully enclosed leather shoes or ankle high boots with flat heel which                                                                                                                                                                                                                                                                                        |
|                   | satisfy the Dept. of Education regulations (see images)                                                                                                                                                                                                                                                                                                                            |
| Footwear          | White socks (with all uniform items except formal long pants)  Navy/black/flack solary of stackings (without patterns)                                                                                                                                                                                                                                                             |
|                   | Navy/black/flesh-coloured stockings (without patterns)                                                                                                                                                                                                                                                                                                                             |
| Hat               | Navy/sky Colo cap (unisex)*                                                                                                                                                                                                                                                                                                                                                        |
|                   | Colo sports shirt (unisex)* Royal sport short (unisex)*                                                                                                                                                                                                                                                                                                                            |
| Sport & PE        | White socks                                                                                                                                                                                                                                                                                                                                                                        |
|                   | Navy microfibre track pants (unisex)*                                                                                                                                                                                                                                                                                                                                              |
|                   | Navy/sky Colo cap (unisex)*                                                                                                                                                                                                                                                                                                                                                        |
|                   | Royal Colo jumper / soft shell jacket                                                                                                                                                                                                                                                                                                                                              |
|                   | Appropriate sports footwear, enclosed joggers with good foot andankle support.                                                                                                                                                                                                                                                                                                     |
|                   | Students should change from school shoes into sport specific shoes for sport and PE                                                                                                                                                                                                                                                                                                |
|                   |                                                                                                                                                                                                                                                                                                                                                                                    |
|                   |                                                                                                                                                                                                                                                                                                                                                                                    |
|                   |                                                                                                                                                                                                                                                                                                                                                                                    |

# SENIOR UNIFORM

| Shirts            | <ul> <li>White formal cotton shirt with Navy piping and Colo emblem (girl andboy styles) *         Or         <ul> <li>White/navy polo shirt with Colo emblem (unisex)*</li> <li>Please Note: Both shirts are different to the junior shirts</li> </ul> </li> <li>Tartan pleated day skirt (please ensure the skirt is an appropriate length)*         Or         <ul> <li>Navy shorts, mid-thigh length</li> </ul> </li> </ul>                                                        |
|-------------------|----------------------------------------------------------------------------------------------------------------------------------------------------------------------------------------------------------------------------------------------------------------------------------------------------------------------------------------------------------------------------------------------------------------------------------------------------------------------------------------|
| Bottoms           | <ul> <li>Or</li> <li>Navy long pants/trousers</li> <li>Or</li> <li>Navy microfibre sports pants (Terms 2 &amp; 3)</li> <li>Please Note: Navy fleece lined track pants are NOT permitted</li> </ul>                                                                                                                                                                                                                                                                                     |
| Jumpers & Jackets | <ul> <li>Senior jacket – designed by seniors and ordered in year 11 (unisex)*</li> <li>Royal blue V-neck woolen jumper with Colo emblem (unisex)*</li> <li>Royal blue sloppy joe with Colo emblem (unisex)*Or</li> <li>Navy/royal/sky soft shell with Colo emblem (unisex &amp; by order only)*</li> <li>Royal blue school blazer and tie with Colo emblem (available to SRCor other students by arrangement)</li> <li>Please Note: ALL hoodies are banned items at Colo HS</li> </ul> |
| Footwear          | <ul> <li>All black (no colour) fully enclosed leather shoes or ankle high bootswith flat heel which satisfy the Dept. of Education regulations (see images)</li> <li>White socks (with all uniform items except formal long pants)</li> <li>Navy/black/flesh-coloured stockings (without patterns)</li> </ul>                                                                                                                                                                          |
| Hat               | Navy/sky Colo cap (unisex)*                                                                                                                                                                                                                                                                                                                                                                                                                                                            |
| Sport and PE      | <ul> <li>Colo sports shirt (unisex)*</li> <li>Royal sport short (unisex)*</li> <li>White socks</li> <li>Navy microfibre track pants (unisex)*</li> <li>Navy/sky Colo cap (unisex)*</li> <li>Royal Colo jumper / soft shell jacket</li> <li>Appropriate sports footwear, enclosed joggers with good foot andankle support.</li> <li>Students should change from school shoes into sport specific shoes for sport and PE</li> </ul>                                                      |

### **FOOTWEAR REQUIREMENTS**