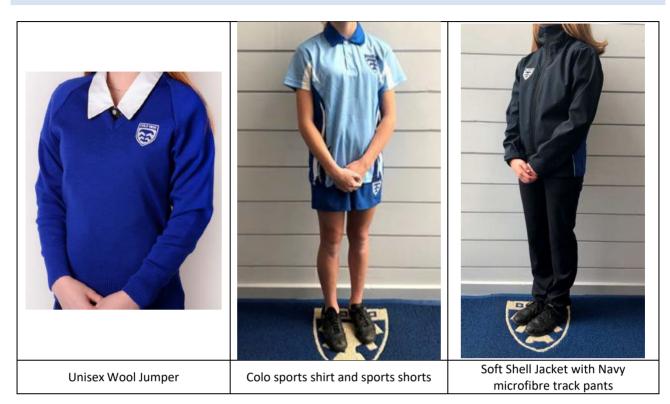

## ADDITIONAL UNIFORM ITEMS FOR JUNIOR AND SENIOR STUDENTS

# JUNIOR UNIFORM 7-10

| Shirts            | White formal cotton shirt with Colo emblem (girl and boy styles) * Or  Paral/para/slanded shirt with Colo emblem (unique)*                                                                                                                                                                                                                                                         |
|-------------------|------------------------------------------------------------------------------------------------------------------------------------------------------------------------------------------------------------------------------------------------------------------------------------------------------------------------------------------------------------------------------------|
|                   | Royal/navy/sky polo shirt with Colo emblem (unisex)*                                                                                                                                                                                                                                                                                                                               |
| Bottoms           | <ul> <li>Navy pleated day skirt or culottes (skirt to be no more than 10cmsabove the centre of knee)*         Or</li> <li>Navy shorts, mid-thigh length (girl &amp; boy styles)*         Or</li> <li>Navy long pants/trousers (girl &amp; boy styles)         Or</li> <li>Navy mirofibre sports pants (Terms 2 &amp; 3 and at the discretion of staff on unusually cold</li> </ul> |
|                   | days in Terms 1 & 4)                                                                                                                                                                                                                                                                                                                                                               |
|                   | Please Note: Navy fleece lined track pants are NOT permitted                                                                                                                                                                                                                                                                                                                       |
|                   | Royal blue V-neck woolen jumper with Colo emblem (unisex)*                                                                                                                                                                                                                                                                                                                         |
| Jumpers & Jackets | Royal blue sloppy joe with Colo emblem (unisex)*                                                                                                                                                                                                                                                                                                                                   |
|                   | Navy/royal/sky soft shell with Colo emblem (unisex & by order only)*                                                                                                                                                                                                                                                                                                               |
|                   | Royal blue polar fleece zip up jacket with Colo emblem (unisex)*                                                                                                                                                                                                                                                                                                                   |
|                   | Royal blue rugby top with Colo emblem (unisex)*                                                                                                                                                                                                                                                                                                                                    |
|                   | Royal blue school blazer and tie with Colo emblem (available to SRCor other students)                                                                                                                                                                                                                                                                                              |
|                   | by arrangement)                                                                                                                                                                                                                                                                                                                                                                    |
|                   | Please Note: ALL hoodies are banned items at Colo HS                                                                                                                                                                                                                                                                                                                               |
|                   | All black (no colour) fully enclosed leather shoes or ankle high boots with flat heel which                                                                                                                                                                                                                                                                                        |
|                   | satisfy the Dept. of Education regulations (see images)                                                                                                                                                                                                                                                                                                                            |
| Footwear          | White socks (with all uniform items except formal long pants)  Navy/black/flack solary of stackings (without patterns)                                                                                                                                                                                                                                                             |
|                   | Navy/black/flesh-coloured stockings (without patterns)                                                                                                                                                                                                                                                                                                                             |
| Hat               | Navy/sky Colo cap (unisex)*                                                                                                                                                                                                                                                                                                                                                        |
|                   | Colo sports shirt (unisex)* Royal sport short (unisex)*                                                                                                                                                                                                                                                                                                                            |
| Sport & PE        | White socks                                                                                                                                                                                                                                                                                                                                                                        |
|                   | Navy microfibre track pants (unisex)*                                                                                                                                                                                                                                                                                                                                              |
|                   | Navy/sky Colo cap (unisex)*                                                                                                                                                                                                                                                                                                                                                        |
|                   | Royal Colo jumper / soft shell jacket                                                                                                                                                                                                                                                                                                                                              |
|                   | Appropriate sports footwear, enclosed joggers with good foot andankle support.                                                                                                                                                                                                                                                                                                     |
|                   | Students should change from school shoes into sport specific shoes for sport and PE                                                                                                                                                                                                                                                                                                |
|                   |                                                                                                                                                                                                                                                                                                                                                                                    |
|                   |                                                                                                                                                                                                                                                                                                                                                                                    |
|                   |                                                                                                                                                                                                                                                                                                                                                                                    |