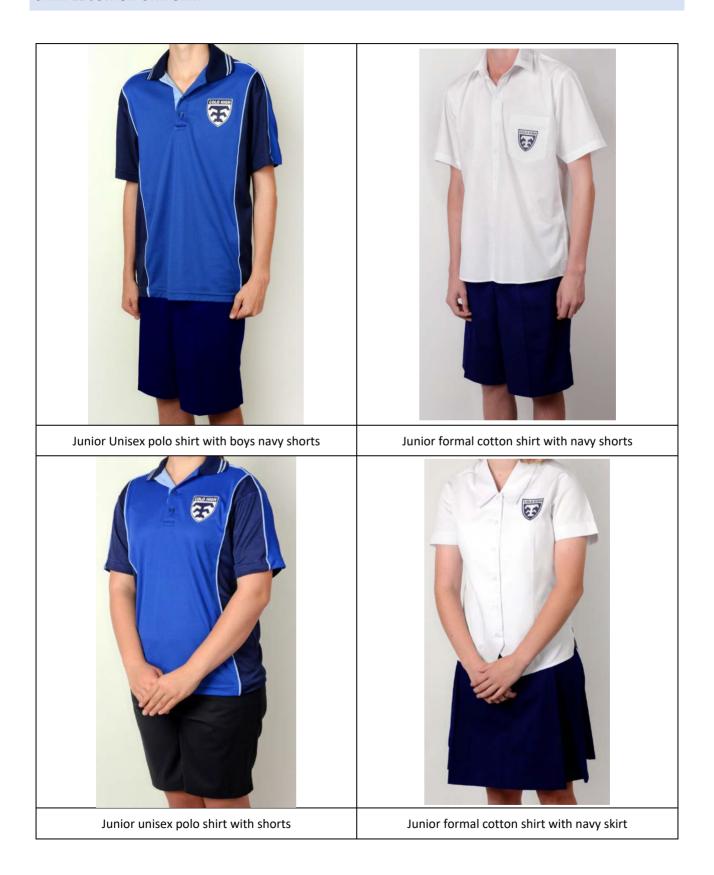

## SAMPLE JUNIOR UNIFORM

# JUNIOR UNIFORM 7-10

| Shirts            | White formal cotton shirt with Colo emblem (girl and boy styles) * Or  Paral/para/slanded shirt with Colo emblem (unique)*                                                                                                                                                                                                                                                         |
|-------------------|------------------------------------------------------------------------------------------------------------------------------------------------------------------------------------------------------------------------------------------------------------------------------------------------------------------------------------------------------------------------------------|
|                   | Royal/navy/sky polo shirt with Colo emblem (unisex)*                                                                                                                                                                                                                                                                                                                               |
| Bottoms           | <ul> <li>Navy pleated day skirt or culottes (skirt to be no more than 10cmsabove the centre of knee)*         Or</li> <li>Navy shorts, mid-thigh length (girl &amp; boy styles)*         Or</li> <li>Navy long pants/trousers (girl &amp; boy styles)         Or</li> <li>Navy mirofibre sports pants (Terms 2 &amp; 3 and at the discretion of staff on unusually cold</li> </ul> |
|                   | days in Terms 1 & 4)                                                                                                                                                                                                                                                                                                                                                               |
|                   | Please Note: Navy fleece lined track pants are NOT permitted                                                                                                                                                                                                                                                                                                                       |
|                   | Royal blue V-neck woolen jumper with Colo emblem (unisex)*                                                                                                                                                                                                                                                                                                                         |
| Jumpers & Jackets | Royal blue sloppy joe with Colo emblem (unisex)*                                                                                                                                                                                                                                                                                                                                   |
|                   | Navy/royal/sky soft shell with Colo emblem (unisex & by order only)*                                                                                                                                                                                                                                                                                                               |
|                   | Royal blue polar fleece zip up jacket with Colo emblem (unisex)*                                                                                                                                                                                                                                                                                                                   |
|                   | Royal blue rugby top with Colo emblem (unisex)*                                                                                                                                                                                                                                                                                                                                    |
|                   | Royal blue school blazer and tie with Colo emblem (available to SRCor other students)                                                                                                                                                                                                                                                                                              |
|                   | by arrangement)                                                                                                                                                                                                                                                                                                                                                                    |
|                   | Please Note: ALL hoodies are banned items at Colo HS                                                                                                                                                                                                                                                                                                                               |
|                   | All black (no colour) fully enclosed leather shoes or ankle high boots with flat heel which                                                                                                                                                                                                                                                                                        |
|                   | satisfy the Dept. of Education regulations (see images)                                                                                                                                                                                                                                                                                                                            |
| Footwear          | White socks (with all uniform items except formal long pants)  Navy/black/flack solary of stackings (without patterns)                                                                                                                                                                                                                                                             |
|                   | Navy/black/flesh-coloured stockings (without patterns)                                                                                                                                                                                                                                                                                                                             |
| Hat               | Navy/sky Colo cap (unisex)*                                                                                                                                                                                                                                                                                                                                                        |
|                   | Colo sports shirt (unisex)* Royal sport short (unisex)*                                                                                                                                                                                                                                                                                                                            |
| Sport & PE        | White socks                                                                                                                                                                                                                                                                                                                                                                        |
|                   | Navy microfibre track pants (unisex)*                                                                                                                                                                                                                                                                                                                                              |
|                   | Navy/sky Colo cap (unisex)*                                                                                                                                                                                                                                                                                                                                                        |
|                   | Royal Colo jumper / soft shell jacket                                                                                                                                                                                                                                                                                                                                              |
|                   | Appropriate sports footwear, enclosed joggers with good foot andankle support.                                                                                                                                                                                                                                                                                                     |
|                   | Students should change from school shoes into sport specific shoes for sport and PE                                                                                                                                                                                                                                                                                                |
|                   |                                                                                                                                                                                                                                                                                                                                                                                    |
|                   |                                                                                                                                                                                                                                                                                                                                                                                    |
|                   |                                                                                                                                                                                                                                                                                                                                                                                    |